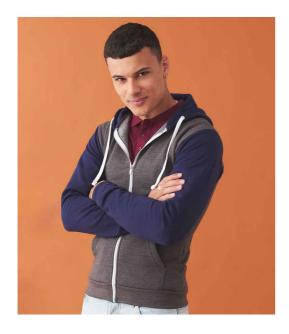

### JH059 Just Hoods AWDis Retro Contrast Zoodie

• Body 52% ringspun

cotton/48% polyester.

cotton/20% polyester.

Soft cotton faced fabric.

Contrast double fabric hood

with flat white drawcord.

Brushed back fleece.

• Sleeves 80% ringspun

Sizes: Weight:

•

•

•

•

**Features** 

XS - XXL 280 gsm

# • Full length metal YKK zip.

- Contrast sleeves.
- Front pouch pockets.
- Ribbed cuffs and hem.
- Twin needle stitching.
- Tear out label.

|                   | <u>ش</u>           |               |
|-------------------|--------------------|---------------|
| Charcoal/Burgundy | Charcoal/Jet Black | Charcoal/Navy |