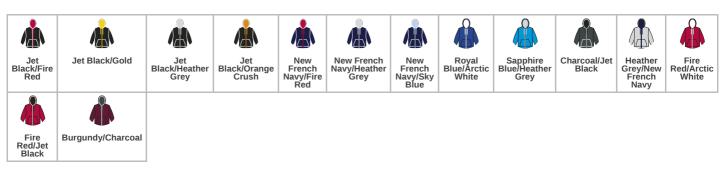

### **Product notices**

Manufacturer code: JH053

Commodity Code: 61102091

Country of origin: Pakistan

\*Charcoal 52% ringspun cotton/48% polyester.

\*\*Heather grey 75% ringspun cotton/25% polyester.

Colour representation is only as accurate as the web design process allows.