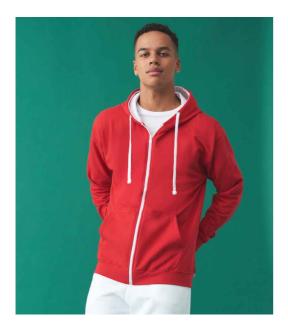

# **JH053 Just Hoods** AWDis Varsity Zoodie

Sizes: Material: Weight: S - XXL 80% ringspun cotton/20% polyester.\* 280 gsm

### Features

- Soft cotton faced fabric.
- Brushed back fleece.
- Double fabric hood with contrast inner.
- Contrast flat lace drawcord.
- Full length contrast plastic zip.
- Front pouch pockets.
- Ribbed cuffs and hem.
- Twin needle stitching.
- Tear out label.