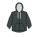

### JH052 Just Hoods

AWDis Chunky Zoodie

Sizes: S - XXL

Material: 80% ringspun cotton/20% polyester.\*

Weight: 400 gsm

## **Features**

- Soft cotton faced fabric.
- Brushed back fleece.
- Drop shoulder style.
- Double fabric hood with heather grey waffle lining.
- Chunky white flat lace drawcord.
- Full length brass zip covered by chunky ribbed detail.

- Side panels for fashion fit.
- Front pouch pockets.
- Deep ribbed cuffs and hem.
- · Overlock stitching detail.
- · Tear out label.

French Navy

Sapphire Blue

Charcoal

**Heather Grey** 