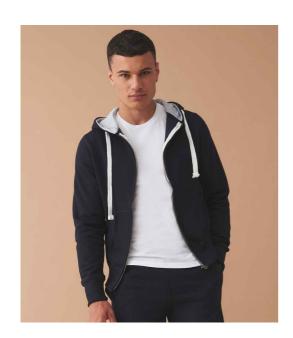

### JH052 Just Hoods

AWDis Chunky Zoodie

Sizes: S - XXL

Material: 80% ringspun cotton/20% polyester.\*

Weight: 400 gsm

## **Features**

- Soft cotton faced fabric.
- Brushed back fleece.
- Drop shoulder style.
- Double fabric hood with heather grey waffle lining.
- Chunky white flat lace drawcord.
- Full length brass zip covered by chunky ribbed detail.

- Side panels for fashion fit.
- Front pouch pockets.
- Deep ribbed cuffs and hem.
- · Overlock stitching detail.
- · Tear out label.

French Navy

Sapphire Blue

Charcoal

**Heather Grey** 