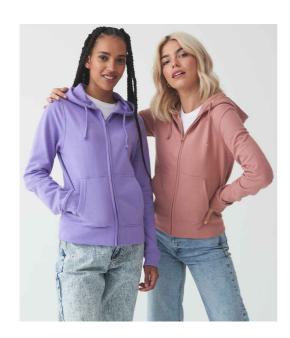

#### JH050F Just Hoods

AWDis Ladies College Zoodie

Sizes: XS - XXL

Material: 80% ringspun cotton/20% polyester.\*

Weight: 280 gsm

## **Features**

- Soft cotton faced fabric.
- Brushed back fleece.
- Relaxed fit.
- Drop shoulder style.
- Double fabric hood with self colour drawcord.
- Full length covered plastic YKK zip.
- Front pouch pockets.
- Ribbed cuffs and hem.
- Twin needle stitching.
- Tear out label.