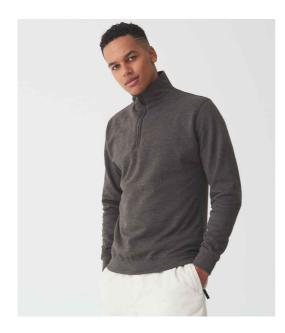

### JH046 Just Hoods

AWDis Sophomore Zip Neck Sweatshirt

Sizes: S - XXL

Material: 80% ringspun cotton/20% polyester.\*

Weight: 280 gsm

# **Features**

• Soft cotton faced fabric.

- Ribbed cuffs and hem.
- Brushed back fleece.
- Tear out label.

• Zip neck with metal YKK zip.