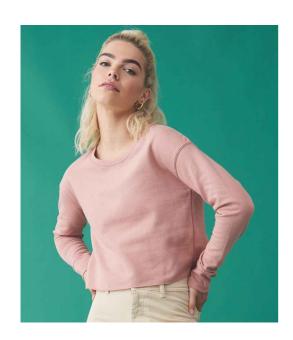

### JH035 Just Hoods

**AWDis Ladies Cropped Sweatshirt** 

Sizes: XXS - XL

Material: 80% ringspun cotton/20% polyester.\*

Weight: 280 gsm

# **Features**

• Soft cotton faced fabric.

Cropped length.

- Brushed back fleece.
- Drop shoulder style.
- Relaxed fit.
- Ribbed collar and cuffs.
- Raw edge hem with cover stitching.
- Twin needle stitching.
- · Tear out label.