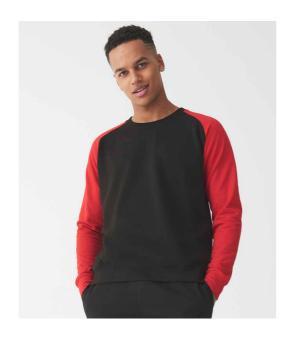

#### JH033 Just Hoods

**AWDis Baseball Sweatshirt** 

Sizes: S - XXL

Material: 80% ringspun cotton/20% polyester.\*

Weight: 280 gsm

### **Features**

• Soft cotton faced fabric.

- Ribbed collar, cuffs and hem.
- Brushed back fleece.
- Twin needle stitching.
- Retro fashion fit.
- · Tear out label.
- Contrast raglan sleeves.

Arctic White/Jet Black