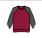

### **Features**

• Soft cotton faced fabric.

- Ribbed collar, cuffs and hem.
- Brushed back fleece.
- Twin needle stitching.
- Retro fashion fit.
- · Tear out label.
- Contrast raglan sleeves.

Arctic White/Jet Black

Oxford Navy/Heather Grey

Charcoal/Jet Black

Heather Grey/Jet Black

Burgundy/Charcoal