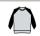

### **Features**

• Soft cotton faced fabric.

- Ribbed collar, cuffs and hem.
- Brushed back fleece.
- Twin needle stitching.
- Retro fashion fit.
- · Tear out label.
- Contrast raglan sleeves.

Arctic White/Jet Black

Oxford Navy/Heather Grey

Charcoal/Jet Black

Heather Grey/Jet Black

Burgundy/Charcoal