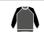

### **Features**

• Soft cotton faced fabric.

- Ribbed collar, cuffs and hem.
- Brushed back fleece.
- Twin needle stitching.
- Retro fashion fit.
- · Tear out label.
- Contrast raglan sleeves.

Arctic White/Jet Black

Oxford Navy/Heather Grey

Charcoal/Jet Black

Heather Grey/Jet Black

Burgundy/Charcoal