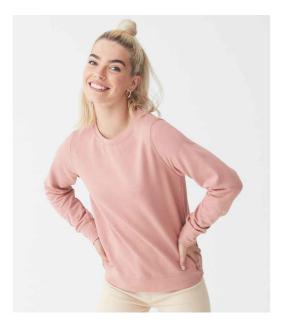

## Just Hoods RWDb

JH030F Just Hoods AWDis Ladies Sweatshirt

Sizes: Material: Weight:

XS - XXL 80% ringspun cotton/20% polyester.\* 280 gsm

## Features

- Soft cotton faced fabric.
- Brushed back fleece.
- Drop shoulder style.
- Ladies classic fit.
- Ribbed collar, cuffs and hem.
- Taped neck.
- Twin needle stitching.
- Tear out label.

| Deep Black | Arctic White | New French Navy | Dusty Green | Heather Grey | Dusty Pink |
|------------|--------------|-----------------|-------------|--------------|------------|