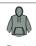

#### JH021 Just Hoods

AWDis Cross Neck Hoodie

Sizes: XS - XXL

Material: 70% ringspun cotton/30% polyester.\*

Weight: 330 gsm

### **Features**

- Soft cotton faced fabric.
- Brushed back fleece.
- Drop shoulder style.
- Three panel double fabric hood with flat lace drawcord.
- · Crossover neck detail.

- · Front pouch pocket.
- Ribbed cuffs and hem.
- Thumbholes on cuffs.
- Twin needle stitching.
- · Tear out label.