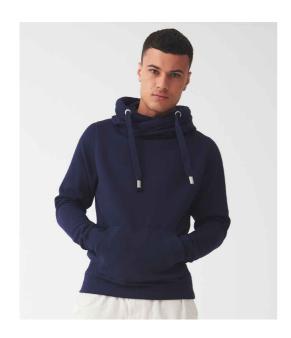

#### JH021 Just Hoods

AWDis Cross Neck Hoodie

Sizes: XS - XXL

Material: 70% ringspun cotton/30% polyester.\*

Weight: 330 gsm

### **Features**

- Soft cotton faced fabric.
- Brushed back fleece.
- Drop shoulder style.
- Three panel double fabric hood with flat lace drawcord.
- · Crossover neck detail.

- · Front pouch pocket.
- Ribbed cuffs and hem.
- Thumbholes on cuffs.
- Twin needle stitching.
- · Tear out label.