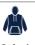

#### JH021 Just Hoods

AWDis Cross Neck Hoodie

Sizes: XS - XXL

Material: 70% ringspun cotton/30% polyester.\*

Weight: 330 gsm

### **Features**

- Soft cotton faced fabric.
- Brushed back fleece.
- Drop shoulder style.
- Three panel double fabric hood with flat lace drawcord.
- · Crossover neck detail.

- · Front pouch pocket.
- Ribbed cuffs and hem.
- Thumbholes on cuffs.
- Twin needle stitching.
- · Tear out label.