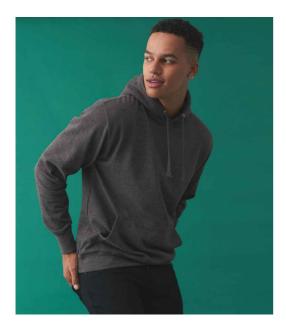

## Just Hoods RWDb

JH020 Just Hoods AWDis Street Hoodie

Sizes: Material: Weight: S - XXL 70% ringspun cotton/30% polyester.\* 330 gsm

## Features

- Soft cotton faced fabric.
- Brushed back fleece.
- Drop shoulder style.
- Three panel double fabric hood with self colour flat lace drawcord.
- V neck insert detail.
- Locker patch.
- Hanging loop at back of neck.
- Front pouch pocket with hidden media pocket and small opening for ear phone cord feed.
- Hidden ear phone loops.
- Ribbed cuffs and hem.
- Thumbholes on cuffs.
- Twin needle stitching.
- Tear out label.