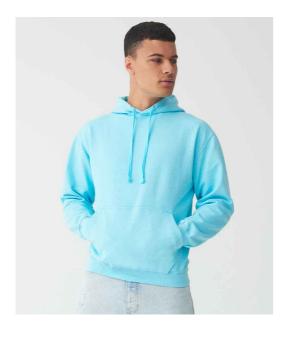

## Just Hoods RWDb

JH017 Just Hoods AWDis Surf Hoodie

Sizes: Material: Weight: XS - 3XL 80% ringspun cotton/20% polyester. 280 gsm

## Features

200 g3m

- Soft cotton faced, marl effect fabric.
- Drop shoulder style.
- Double fabric hood with flat lace drawcord.
- Front pouch pocket.
- Ribbed cuffs and hem.
- Tear out label.