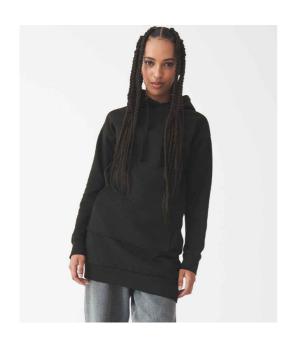

#### **JH015 Just Hoods**

**AWDis Ladies Hoodie Dress** 

Sizes: XS - XXL Weight: 280 gsm

### **Features**

- Jet black 80% cotton/20% polyester.
- Heather grey 75% cotton/25% polyester.
- Soft cotton faced fabric.
- Brushed back fleece.
- Drop shoulder style.
- Relaxed ladies fit.
- Double fabric hood with self colour flat lace drawcord.

- Taped neck.
- Front pouch pocket.
- Long length.
- Ribbed cuffs and hem.
- Twin needle stitching.
- Tear out label.

Jet Black

Heather Grey