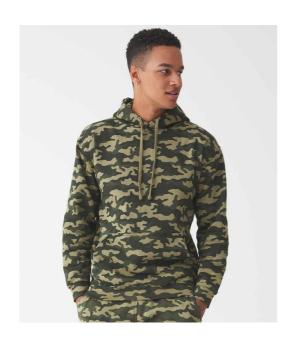

### **JH014 Just Hoods**

AWDis Camo Hoodie

XS - XXL Sizes:

Material: 70% ringspun cotton/30% polyester.

280 gsm Weight:

## **Features**

- Soft cotton faced fabric.
- Front pouch pocket.
- Brushed back fleece.
- Ribbed cuffs and hem.
- Drop shoulder style.
- Twin needle stitching.
- Double fabric hood with flat lace drawcord.
- · Tear out label.