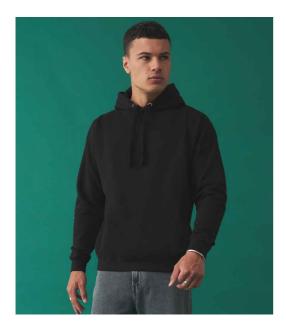

## Just Hoods ALDB

**JH011 Just Hoods** AWDis Epic Print Hoodie

Sizes: Material: Weight:

XS - 3XL 80% ringspun cotton/20% polyester.\* 280 gsm

## Features

- Soft cotton faced fabric.
- Brushed back fleece. •
- Drop shoulder style. •
- Two panel double fabric hood • with flat lace drawcord.
- No front pocket to allow maximum print area.
- Ribbed cuffs and hem.
- Twin needle stitching.
- Tear out label.