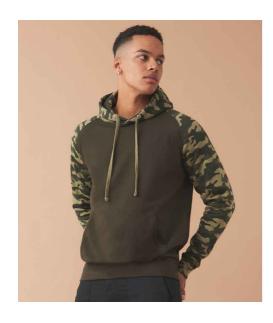

## JH009 Just Hoods

AWDis Baseball Hoodie

Sizes: S-XXL

Material: 80% ringspun cotton/20% polyester.\*

Weight: 280 gsm

## **Features**

• Soft cotton faced fabric.

Brushed back fleece.

• Contrast raglan sleeves.

 Contrast double fabric hood with flat lace drawcord.

- Front pouch pocket.
- · Ribbed cuffs and hem.
- · Twin needle stitching.
- · Tear out label.

## **Product notices**

Manufacturer code: JH009

Commodity Code: 61102091

Country of origin: Pakistan

\*Charcoal 52% ringspun cotton/48% polyester.

\*\*Heather grey 75% ringspun cotton/25% polyester.

▲ Camo colours 70% ringspun cotton/30% polyester.