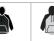

## JH009 Just Hoods

AWDis Baseball Hoodie

Sizes: S-XXL

Material: 80% ringspun cotton/20% polyester.\*

Weight: 280 gsm

## **Features**

• Soft cotton faced fabric.

Brushed back fleece.

• Contrast raglan sleeves.

 Contrast double fabric hood with flat lace drawcord.

- Front pouch pocket.
- · Ribbed cuffs and hem.
- · Twin needle stitching.
- · Tear out label.