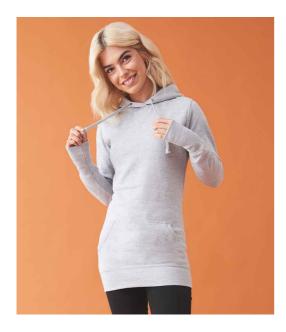

## JH005 Just Hoods AWDis Ladies Longline Hoodie

Sizes: Weight: XS - XL 280 gsm

## Features

- Jet black 80% ringspun cotton/20% polyester.
- Heather grey 75% cotton/25% polyester.
- Soft cotton faced fabric.
- Brushed back fleece.
- Drop shoulder style.
- Ladies fit.

- Three panel double fabric hood with self colour flat lace drawcord.
- Front pouch pocket.
- Long length.
- Long ribbed cuffs and deep ribbed hem.
- Twin needle stitching.
- Tear out label.