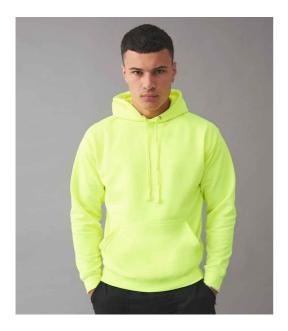

## JH004 Just Hoods AWDis Electric Hoodie

Sizes: Material: Weight: S - XXL 85% polyester/15% ringspun cotton. 280 gsm

### Features

- Brushed back fleece.
- Drop shoulder style.
- Double fabric hood with self colour flat lace drawcord.
- Front pouch pocket.
- Ribbed cuffs and hem.
- Twin needle stitching.
- Tear out label.