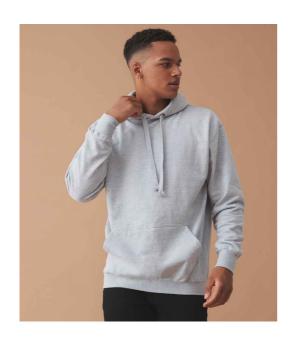

#### JH002 Just Hoods

AWDis SupaSoft Hoodie

Sizes: XS - XXL

Material: 80% ringspun cotton/20% polyester.\*

Weight: 280 gsm

# **Features**

- Soft feel peached fabric.
- Brushed back fleece.
- Drop shoulder style.
- Three panel, double fabric hood with self colour flat drawcord.
- Front pouch pocket.
- Ribbed cuffs and hem.
- Twin needle stitching.
- · Tear out label.