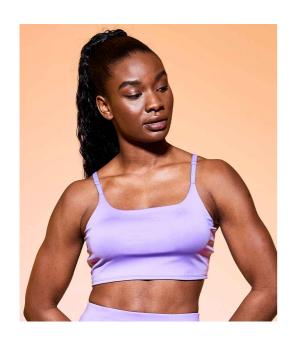

### JC217 Just Cool

AWDis Ladies Cool Recycled Tech Sports Bra

Sizes: XS - XL

Material: 80% recycled polyester/20% elastane.

Weight: 240 gsm

# **Features**

- Four-way stretch for maximum movement.
- Removable padded cups.
- Inner support.
- UPF 30+ UV protection.
- Adjustable straps.

| <b>₩</b>  |                  |
|-----------|------------------|
| Jet Black | Digital Lavender |