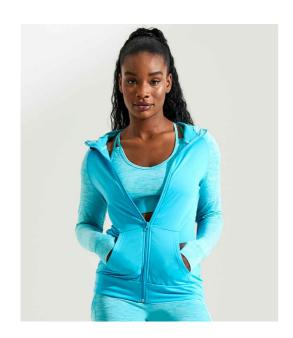

## Just Cool

JC058 Just Cool

AWDis Ladies Cool Contrast Zoodie

Sizes: XS - XL

Material: Body 89% polyester/11% elastane.

Weight: Body 240 gsm, Hood and sleeves 210 gsm

## **Features**

- Hood and sleeves 92% polyester/8% elastane.
- DynamicCool™ responsive blended fabric.
- Contrast melange effect grown on adjustable hood and raglan sleeves.
- Taped neck.

- Full length zip.
- Front pouch pockets.
- Thumbholes on cuffs.
- · Tear out label.