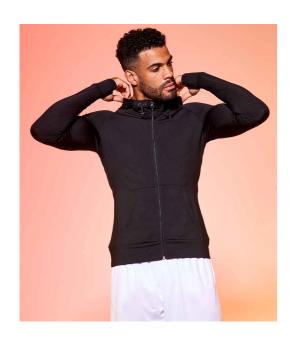

### JC057 Just Cool

AWDis Cool Contrast Zoodie

Sizes: S - XXL

Material: Body 89% polyester/11% elastane.

Weight: Body 240 gsm, Hood and sleeves 210 gsm

## **Features**

- Hood and sleeves 92% polyester/8% elastane.
- DynamicCool™ responsive blended fabric.
- Contrast melange effect grown on adjustable hood and raglan sleeves.
- Taped neck.

- Full length zip.
- · Front pouch pockets.
- Thumbholes on cuffs.
- · Tear out label.