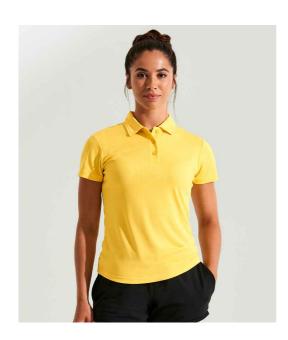

#### JC045 Just Cool

AWDis Ladies Cool Polo Shirt

XS - XXL Sizes:

Material: 100% polyester.

Weight: 140 gsm

# **Features**

- Neoteric<sup>™</sup> textured fabric with inherent wickability.
- UPF 30+ UV protection.
- Ladies fit.
- Self fabric collar.

- Taped neck.
- Three self colour button placket.
- Twin needle stitching.
- · Tear out label.

Sun Yellow