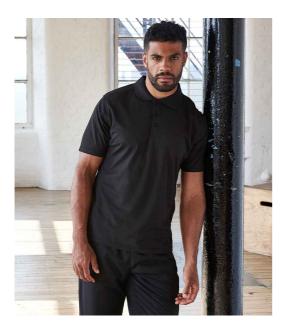

## Just Cool RWDb

JC041 Just Cool AWDis SuperCool™ Performance Polo Shirt

| Sizes:    | s - |
|-----------|-----|
| Material: | 10  |
| Weight:   | 170 |

S - XXL 100% polyester piqué. 170 gsm

## Features

- SuperCool<sup>™</sup> textured fabric with superior wicking properties and an antibacterial finish.
- UPF 30+ UV protection.
- Flat knit ribbed collar.
- Self fabric sapphire blue taped neck.
- Three self colour button placket.

- Self fabric side panels.
- Drop hem.
- Twin needle stitching.
- Tear out label.

|           | T            |             | T <sup>o</sup> P |          |
|-----------|--------------|-------------|------------------|----------|
| Jet Black | Arctic White | French Navy | Royal Blue       | Fire Red |