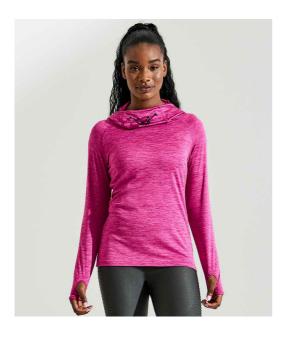

## Just Cool

JC038 Just Cool AWDis Ladies Cool Cowl Neck Top

Sizes: Material: Weight: XS - XL 92% polyester/8% elastane. 210 gsm

## Features

- DynamicCool™ responsive
  Thumbholes
- blended fabric.
- Raglan sleeves.
- Cowl neck style hood with toggles.
- Reflective elements on hood.
- Reflective tab on back neck for ear phone cords.

- Thumbholes on cuffs.
- Overlock stitched seams.
- Twin needle hem.
- Tear out label.

| Jet Black | Black Slate Melange | Ocean Melange | Grey Melange | Raspberry Melange | Electric Pink Melange |
|-----------|---------------------|---------------|--------------|-------------------|-----------------------|