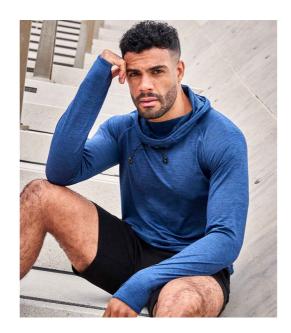

#### JC037 Just Cool

AWDis Cool Cowl Neck Top

Sizes: S - XXL

Material: 92% polyester/8% elastane.

Weight: 210 gsm

## **Features**

- DynamicCool™ responsive blended fabric.
- · Raglan sleeves.
- Cowl neck style hood with toggles.
- Reflective elements on hood.
- Reflective tab on back neck for ear phone cord.

- Thumbholes on cuffs.
- · Overlock stitched seams.
- Twin needle hem.
- · Tear out label.