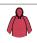

#### JC037 Just Cool

AWDis Cool Cowl Neck Top

Sizes: S - XXL

Material: 92% polyester/8% elastane.

Weight: 210 gsm

## **Features**

- DynamicCool™ responsive blended fabric.
- · Raglan sleeves.
- Cowl neck style hood with toggles.
- Reflective elements on hood.
- Reflective tab on back neck for ear phone cord.

- Thumbholes on cuffs.
- · Overlock stitched seams.
- Twin needle hem.
- · Tear out label.