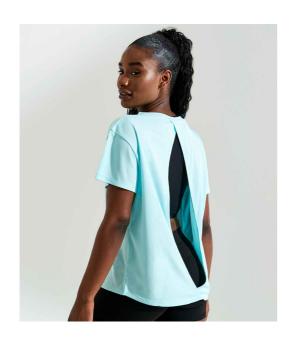

#### JC013 Just Cool

AWDis Ladies Cool Open Back T-Shirt

Sizes: XS - XL

Material: 100% polyester.

Weight: 140 gsm

## **Features**

- Neoteric<sup>™</sup> textured fabric with inherent wickability.
- UPF 30+ UV protection.
- Relaxed fit.
- Self fabric collar.

- Taped neck.
- Open back design feature.
- Twin needle stitching.
- · Tear out label.