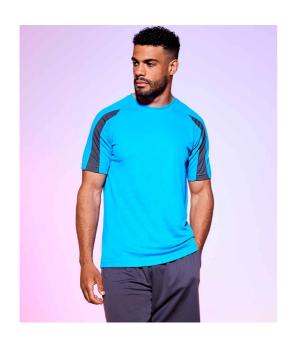

#### JC003 Just Cool

AWDis Cool Contrast Wicking T-Shirt

Sizes: S - XXL

Material: 100% polyester.

Weight: 140 gsm

## **Features**

- Neoteric<sup>™</sup> textured fabric with inherent wickability.
- UPF 30+ UV protection.
- · Relaxed fit.
- · Self fabric collar.
- · Taped neck.

- · Raglan sleeves.
- Contrast inserts on front and back of sleeves.
- Twin needle stitching.
- Tear out label.