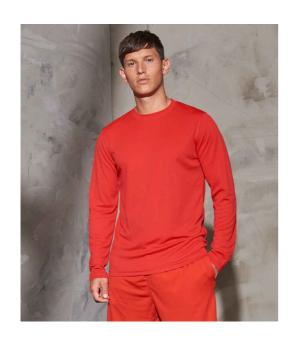

#### JC002 Just Cool

AWDis Cool Long Sleeve Wicking T-Shirt

S - XXL Sizes:

Material: 100% polyester.

Weight: 140 gsm

### **Features**

- Neoteric<sup>™</sup> textured fabric with inherent wickability.
- UPF 30+ UV protection.
- Self fabric collar.
- Taped neck.
- Twin needle stitching.
- · Tear out label.

**Electric Yellow** 