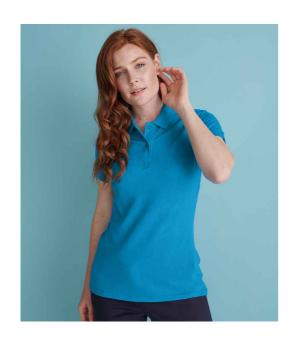

## H102 Henbury

Henbury Ladies Modern Fit Cotton Piqué Polo Shirt

Sizes: XXS - XXL

Material: 100% microfine cotton.\*

Weight: 180 gsm

## **Features**

- Modern fit with shaped side seams.
- Short point collar.
- Contrast herringbone taped neck.
- Two self colour button placket.
- Forward shoulder seam with reinforced twin needle stitching.
- · Cuffed sleeves.
- · Cut out label.