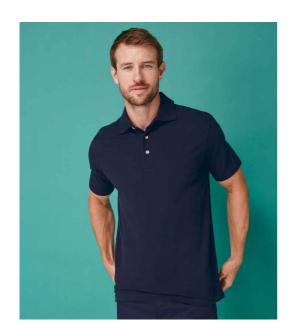

#### H100 Henbury

Henbury Classic Heavy Cotton Piqué Polo Shirt

Sizes: XS - 3XL

Material: 100% cotton.\*

Weight: 225 gsm

### **Features**

- Ribbed stand up collar.
- · Side vents.
- Locker patch.
- Twin needle stitching.
- Three horn button placket.

Heather Grey

Classic Red