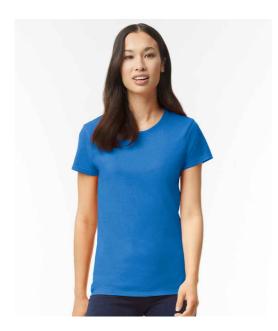

#### GD95 Gildan

Gildan Ladies Heavy Cotton™ T-Shirt

Sizes: S - XXL

Material: 100% cotton.\*

Weight: White 170 gsm, Cols 180 gsm

### **Features**

• Semi-fitted with side seams.

 Twin needle sleeves and hem.

Narrow ribbed collar.

Tear out label.

Taped neck and shoulders.