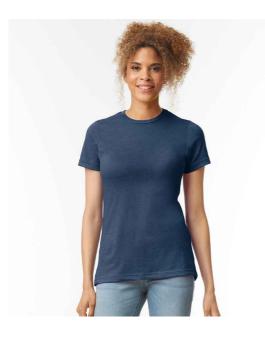

#### GD93 Gildan

Gildan Ladies SoftStyle® CVC T-Shirt

Sizes: Material: Weight: S - XXL 60% ringspun cotton/40% polyester. White 153 gsm, Cols 156 gsm

# Features

- Semi-fitted with side seams.
- Narrow ribbed collar.
- Taped neck and shoulders.
- Tubular body.
- High stitch density for smoother printing surface.
- Twin needle sleeves and hem.
- Tear out label.