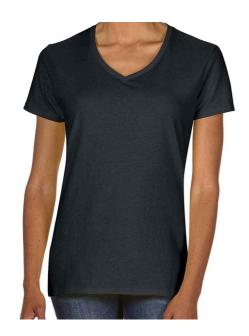

## GD91 Gildan

Gildan Ladies Premium Cotton® V Neck T-Shirt

S-XL Sizes:

Material: 100% ringspun combed cotton.\* Weight: White 180 gsm, Cols 185 gsm

## **Features**

• Semi-fitted with side seams.

Taped neck and shoulders.

· Twin needle sleeves and hem.

· Tear out label.

Azalea

Size conversions

|              | S    | М     | L     | XL    |
|--------------|------|-------|-------|-------|
| Size:        | S    | M     | L     | XL    |
| Ladies size: | 8/10 | 10/12 | 12/14 | 14/16 |