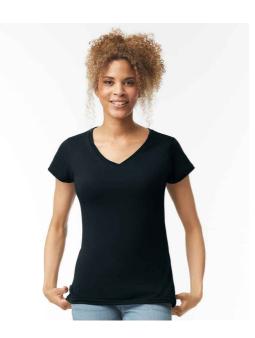

## GD78 Gildan

Gildan Ladies SoftStyle® V Neck T-Shirt

S-XXL Sizes:

Material: 100% ringspun cotton.\* Weight: White 144 gsm, Cols 153 gsm

## **Features**

- Semi-fitted with side seams.
- Narrow ribbed neckline.
- Taped neck and shoulders.
- · High stitch density for smoother print surface.
- Twin needle sleeves and hem.
- · Tear out label.