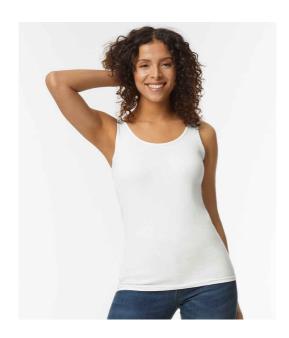

## GD77 Gildan

Gildan Ladies SoftStyle® Tank Top

Sizes: S - XXL

Material: **100% ringspun cotton.** 

Weight: White 144 gsm, Cols 153 gsm

## **Features**

- Semi-fitted with side seams.
- Twin needle hem.
- Ribbed bound neckline and armholes.
- Tear out label.
- High stitch density for smoother print surface.

| Black | White | Navy | Cherry Red |
|-------|-------|------|------------|