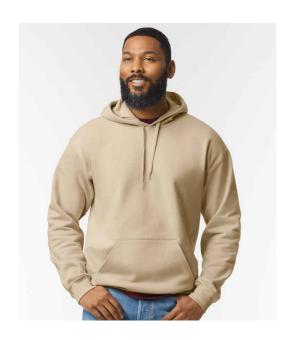

#### GD68 Gildan

Gildan SoftStyle® Midweight Hoodie

Sizes: S - 5XL

Material: 80% ringspun cotton/20% polyester.\*

Weight: White 278 gsm, Cols 285 gsm

#### **Features**

- Brushed back fleece.
- Drop shoulder style.
- Classic fit.
- Double lined hood with self colour drawcord.
- Tubular body.

- · Front pouch pocket.
- Ribbed cuffs and hem with spandex.
- Twin needle stitching.
- · Tear out label.