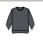

## GD67 Gildan

Gildan SoftStyle® Midweight Crew Neck Sweatshirt

S-4XL Sizes:

Material: 80% ringspun cotton/20% polyester.\*

White 278 gsm, Cols 285 gsm Weight:

## **Features**

• Brushed back fleece.

Drop shoulder style.

Classic fit.

• Ribbed collar, cuffs and hem with spandex.

· Tear out label.

White

Size conversions