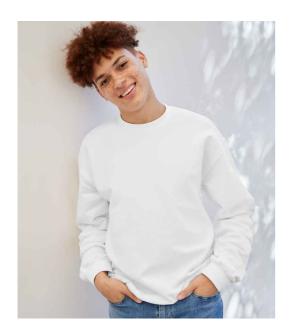

## GD67 Gildan

Gildan SoftStyle® Midweight Crew Neck Sweatshirt

S-4XL Sizes:

Material: 80% ringspun cotton/20% polyester.\*

White 278 gsm, Cols 285 gsm Weight:

## **Features**

• Brushed back fleece.

Drop shoulder style.

Classic fit.

• Ribbed collar, cuffs and hem with spandex.

· Tear out label.

White

Size conversions