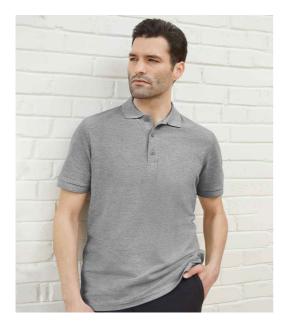

#### GD43 Gildan

Gildan Hammer Piqué Polo Shirt

Sizes: Material: Weight: S - 3XL 100% ringspun combed cotton.\* White 214 gsm, Cols 223 gsm

## Features

- Modern classic fit.
- Ribbed collar and cuffs.
- Three self colour button placket.
- Rolled forward topstitched shoulders.
- Side seams with side vents.
- Twin needle hem.
- Tear out label (some colours in transition).