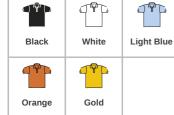

780

Carolina Blue

Navy

## **Features**

Royal Blue

- Moisture wicking fabric.
- Classic fit.
- Ribbed collar and cuffs.
- Self fabric taped neck.

Purple

• Three woodtone button placket (in transition to using self colour buttons).

Sand

Red

- Tubular body.
- Twin needle hem.
- Tear out label.

Dark Heather

## **Product notices**

Manufacturer code: 8800

Commodity Code: 61052010

Country of origin: Honduras

Colour representation is only as accurate as the web design process allows.

Graphite Heather

Sport Grey