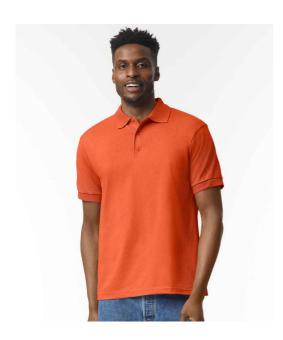

## GD40 Gildan

Gildan DryBlend® Jersey Polo Shirt

**S - 3XL** Sizes:

Material: 50% polyester/50% cotton. Weight: White 193 gsm, Cols 203 gsm

## **Features**

Royal Blue

- Moisture wicking fabric.
- Classic fit.
- Ribbed collar and cuffs.
- Self fabric taped neck.

Purple

• Three woodtone button placket (in transition to using self colour buttons).