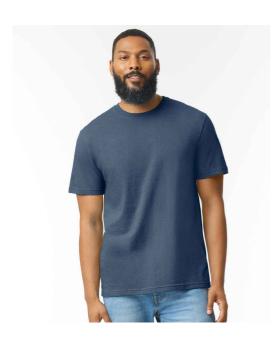

### GD16 Gildan

Gildan SoftStyle® CVC T-Shirt

Sizes: S - 4XL

Material: 60% ringspun cotton/40% polyester.
Weight: White 153 gsm, Cols 156 gsm

## **Features**

- · Modern classic fit.
- Narrow ribbed collar.
- Taped neck and shoulders.
- Tubular body.

- High stitch density for smoother printing surface.
- Twin needle sleeves and hem.
- · Tear out label.