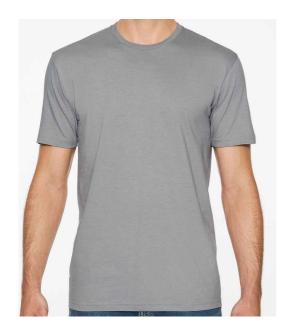

## GD13 Gildan

Gildan SoftStyle® EZ Print T-Shirt

Sizes: S - XXL

Material: 100% ringspun cotton.

Weight: 150 gsm

## **Features**

- Enzyme washed.
- Modern classic fit.
- 1x1 ribbed collar.
- Taped neck and shoulders.
- Tubular body.
- High stitch density for smoother print surface.
- Twin needle sleeves and hem.
  - HCIII.
- Tear out label.