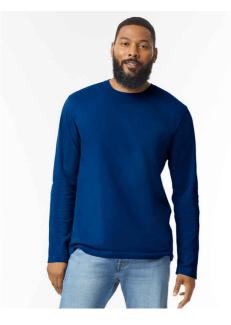

## GD11 Gildan

Gildan SoftStyle® Long Sleeve T-Shirt

Sizes: Material: Weight: S - XXL 100% ringspun cotton.\* White 144 gsm, Cols 153 gsm

# Features

- Modern classic fit.
- Narrow ribbed collar.
- Taped neck and shoulders.
- Side seams.

- High stitch density for smoother printing surface.
- Twin needle hem.
- Tear out label.

| Black | White | Navy | Royal Blue | Sport Grey | Charcoal | Red |
|-------|-------|------|------------|------------|----------|-----|