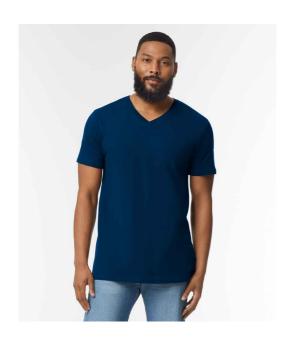

## GD10 Gildan

Gildan SoftStyle® V Neck T-Shirt

Sizes: S - XXL

Material: 100% ringspun cotton.\*
Weight: White 144 gsm, Cols 153 gsm

## **Features**

- · Modern classic fit.
- Narrow ribbed collar.
- Taped neck and shoulders.
- Side seams.

- High stitch density for smoother print surface.
- Twin needle sleeves and hem.
- Tear out label.