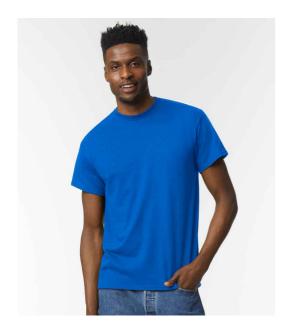

## GD07 Gildan

Gildan DryBlend® T-Shirt

Sizes: S - XXL

Material: 50% cotton/50% polyester.
Weight: White 176 gsm, Cols 186 gsm

## **Features**

- Moisture wicking fabric.
- Classic fit.
- Ribbed collar.
- Taped neck and shoulders.
- Tubular body.
- Twin needle sleeves and

hem.

· Tear out label.

Size conversions

|                 | S     | М     | L     | XL    | XXL   |
|-----------------|-------|-------|-------|-------|-------|
| Size:           | S     | M     | L     | XL    | XXL   |
| Chest (to fit): | 34/36 | 38/40 | 42/44 | 46/48 | 50/52 |