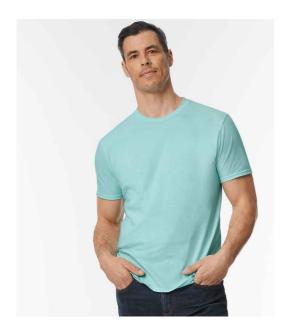

## GD04 Gildan

Gildan SoftStyle® EZ T-Shirt

Sizes: S - 3XL

Material: 100% ringspun combed cotton.
Weight: White 144 gsm, Cols 153 gsm

## **Features**

- Enzyme washed.
- Modern classic fit.
- Narrow ribbed collar.
- Taped neck and shoulders.
- Side seams.
- High stitch density for smoother print surface.
- · Tear out label.

Teal Ice

Smoke