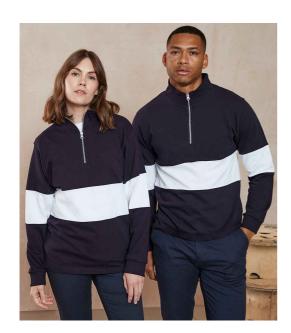

### **FR006 Front Row**

Front Row Panelled 1/4 Zip Neck Top

Sizes: XS - XXL

Material: 100% ringspun cotton.

Weight: 300 gsm

## **Features**

- · Heavyweight jersey.
- Self fabric funnel neck.
- Herringbone taped neck and side vents.
- Topstitching around neck, armholes and panels.
- Metal zip and puller.
- Contrast stripe panel across chest and sleeves.

- Elastane reinforced ribbed cuffs.
- · Side vents.
- Drop tail.
- Twin needle stitching.
- Tag free.