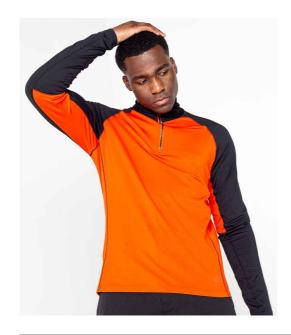

# DA152 Dare 2b

Dare 2b Fuser 1/4 Zip Core Stretch Top

Sizes: XS - 3XL

Material: 95% recycled polyester/5% spandex.

Weight: 200 gsm

### **Features**

- Warm backed stretch fabric.
- iLus Core stretch technology.
- Quick drying.
- 1/4 length zip with chin guard.
- · Open cuffs and hem.
- Flatlock stitching detail.
- Branding on zip pulls and above left hem.

Nightfall Navy/Dark Methyl

Ebony Grey/Black

Amber Glow/Black