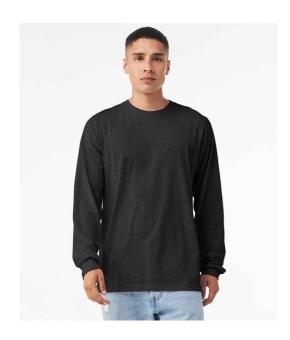

### CVC3501 Bella+Canvas

Canvas Unisex Heather CVC Long Sleeve T-Shirt

Sizes: XS - XXL

Material: 52% airlume combed ringspun cotton/48% polyester.

Weight: 145 gsm

## **Features**

- Retail fit.
- Pre-shrunk.
- Ribbed collar and cuffs.
- Taped neck.

- · Side seams.
- Twin needle hem.
- Tear out label.
- Please note the solid colourways are now a separate style CV3501.