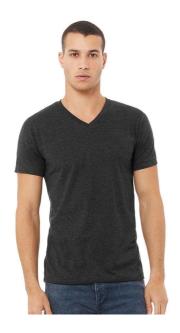

### CVC3005 Bella+Canvas

Canvas Unisex Heather CVC V Neck T-Shirt

Sizes: S - XXL

Material: 52% airlume combed ringspun cotton/48% polyester.

Weight: 145 gsm

## **Features**

- Retail fit.
- Ribbed V neckline.
- Taped neck and shoulders.
- Twin needle sleeves and hem.
- · Tear out label.
- Please note the sold colourways are now a separate style CV3005.

Dark Grey Heather