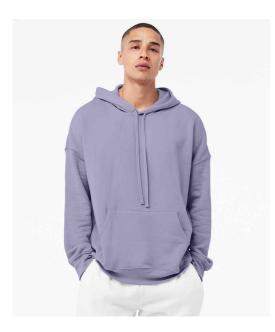

#### CV3729 Bella+Canvas

Canvas Unisex Sponge Fleece DTM Hoodie

Sizes: XS - XXL

Material: 52% airlume combed ringspun cotton/48% polyester fleece.\*

Weight: 220 gsm

### **Features**

- Pre-shrunk.
- Drop shoulder style.
- Relaxed fit.
- Self colour drawcord.
- · Front pouch pocket.
- Side seams.
- · Ribbed cuffs and hem.
- Tear out label.